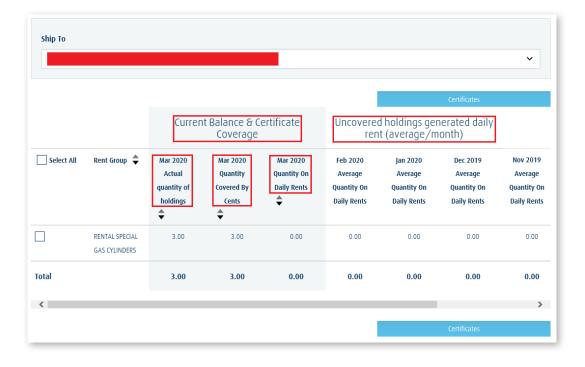

4. Whe you select **Rental History**, you can see the balance of certificate-covered vs. uncovered cylinders. You can also see your uncovered holdings on average on a monthly basis:

Under Current Balance & Certificate Coverage, there are 3 parameters: actual quantity of cylinders held, followed by the number of cylinders covered by certificates, and finally the number of cylinders that are not covered by certificates and are currently on daily rent.

5. To find out what certificates could potentially cover the cylinders that so far have been on daily rent, check the box for your desired category and click Certificates.

The Purchase Recommendations section will open with a list of certificates that cover your selected rental group. You can either navigate to the certificate product page by clicking the name of the certificate or buy it immediately by clicking the shopping cart.