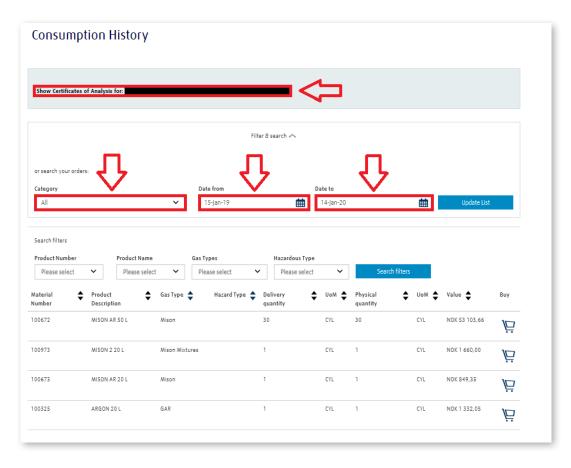

3. The section Consumption History will open. Be sure to select the correct customer number for which you would like to see a report. You can select a category as well as start and end dates (the maximum length of a period displayed is 1 year), then update the list: The list for the selected customer number, category and period will appear. Information can be filtered by product number, product name, as type and/or hazardous type. Each line represents a particular material. You can place an order for the material by clicking on the shopping card at the end of each line. A popup window will appear asking for the quantity you want. When selected, the material will be added to the cart.