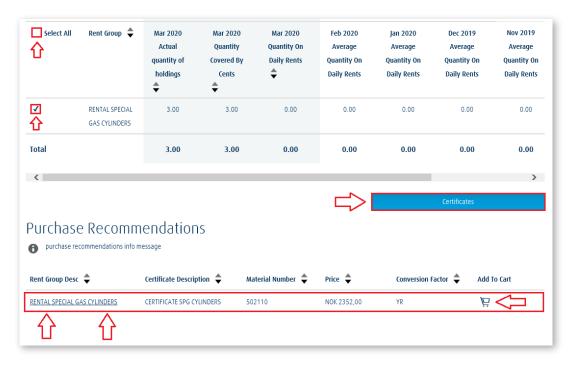

5. To find out what certificates could potentially cover the cylinders that so far have been on daily rent, check the box for your desired category and click Certificates.

The Purchase Recommendations section will open with a list of certificates that cover your selected rental group. You can either navigate to the certificate product page by clicking the name of the certificate or buy it immediately by clicking the shopping cart.